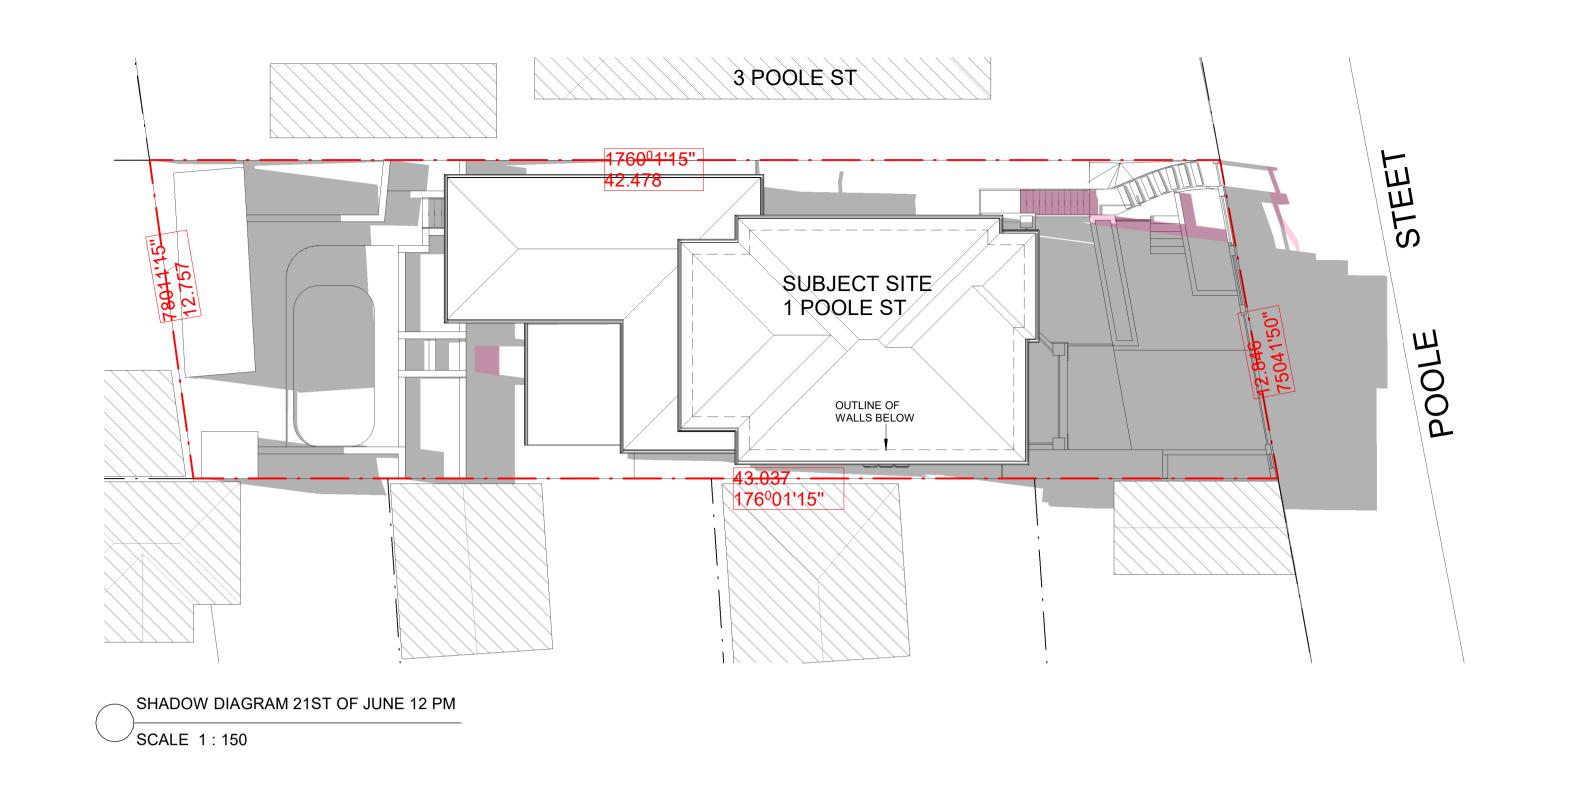

SHADOW DIAGRAMS

PIED IN ANY FORM WITHOUT ED, TO USE THIS DOCUMENT HE AGREEMENT OR IMPLIED

PRELIMINERAY NOT

FOR CONSTRUCTION

| DEVELOPMENT ADDLICATION                      | SCALE @ A1:     | 1 : 150       |
|----------------------------------------------|-----------------|---------------|
| DEVELOPMENT APPLICATION                      | SCALE @ A3:     | 1 : 300       |
| ALTERATIONS & ADDITIONS TO EXISTING DWELLING | DRAWN BY:       | DATE:         |
| CLIENT:                                      | F.H             | 13/05/25      |
| MR P. KAZZI                                  | CHECKED BY:     | SHEET NUMBER: |
| IVIR P. NAZZI                                | F.H             |               |
| ADDRESS:                                     | PROJECT NUMBER: |               |
| 1 POOLE ST, KINGSGROVE                       | 24030           | A120          |
| 1 POOLE ST, KINGSGROVE                       | 24030           | A120          |

**LEGEND**:

**EXISTING SHADOW** 

PROPOSED SHADOW