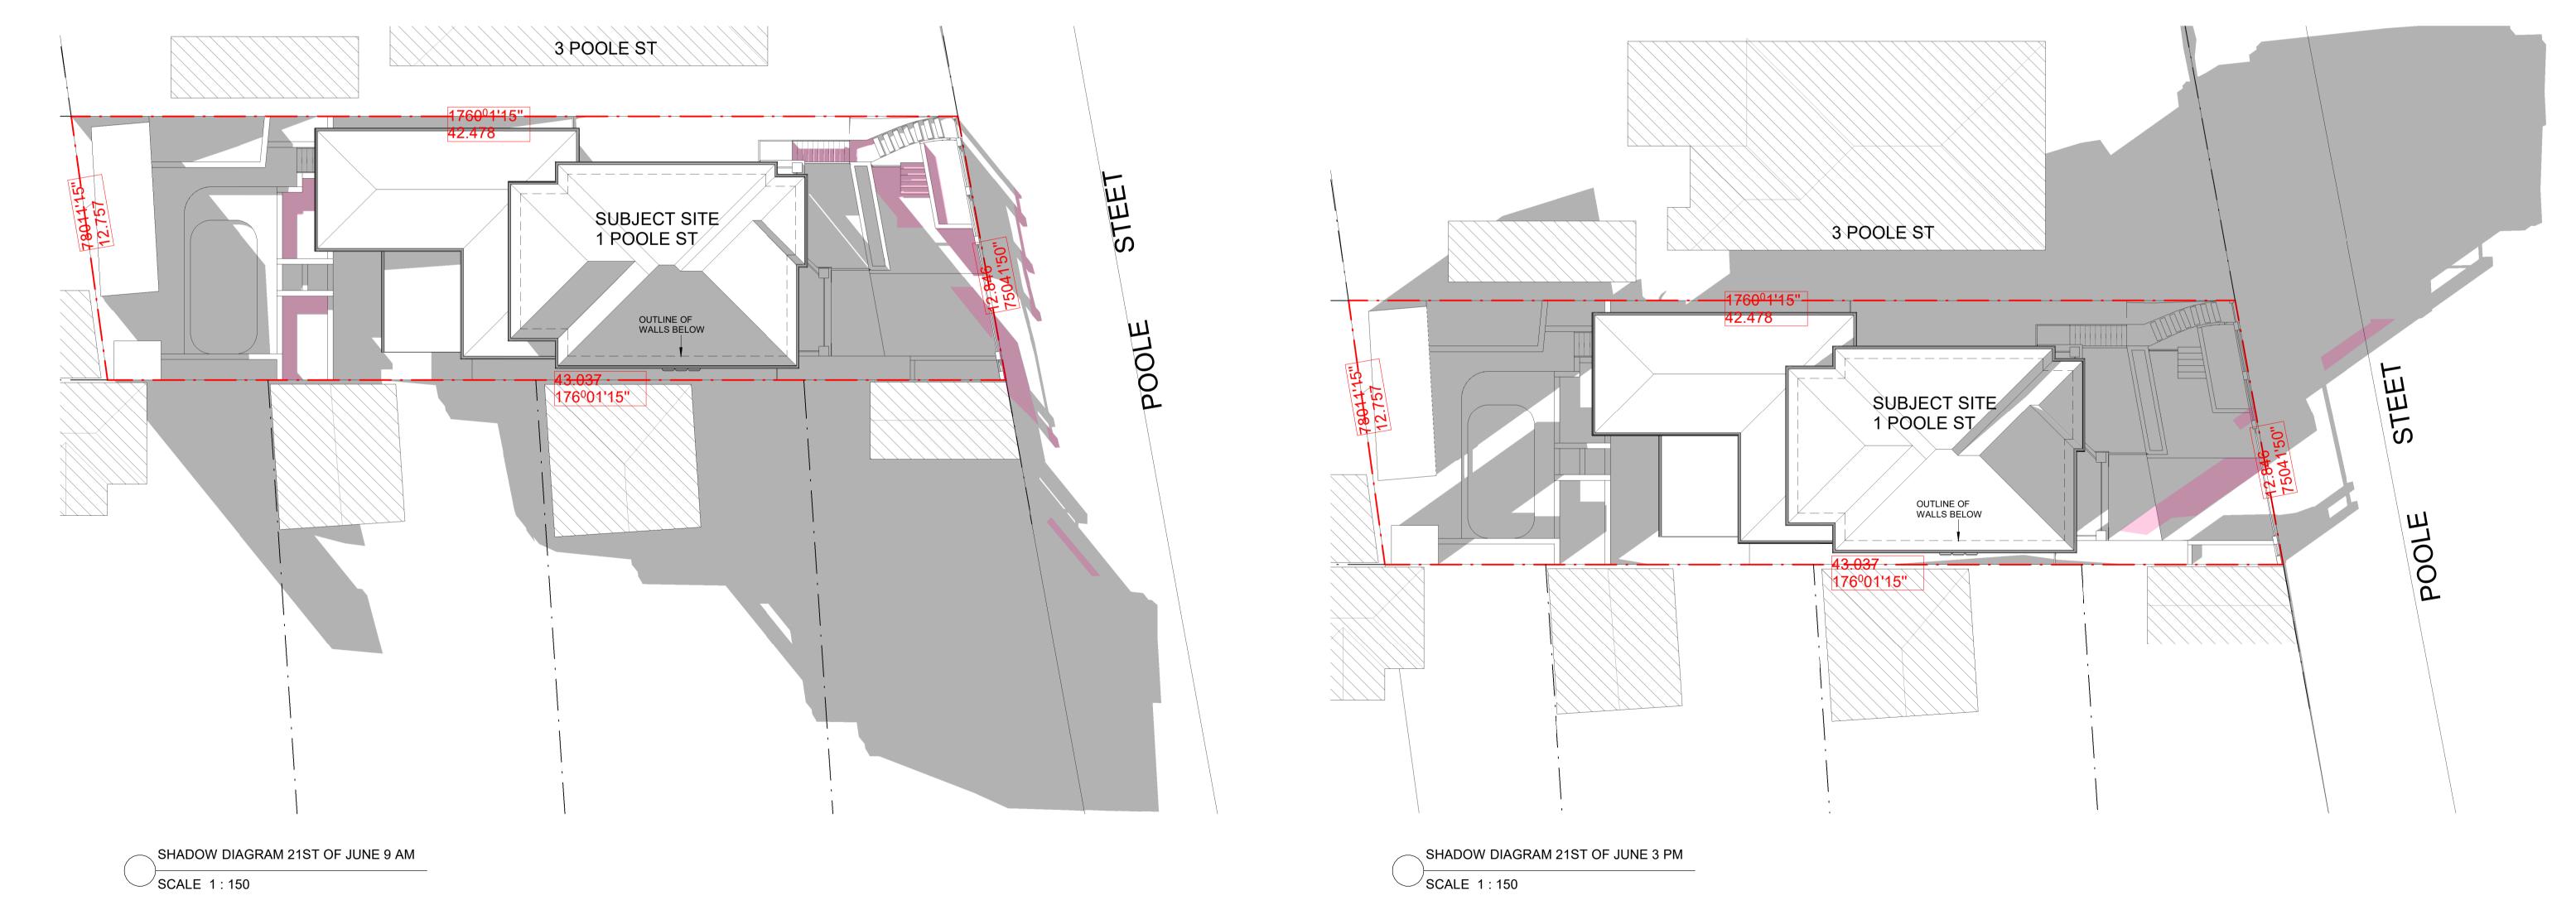

SHADOW DIAGRAMS

PIED IN ANY FORM WITHOUT ED, TO USE THIS DOCUMENT HE AGREEMENT OR IMPLIED

PRELIMINERAY NOT

FOR CONSTRUCTION

| DEVELOPMENT ADDLICATION                      | SCALE @ A1:     | 1 : 150       |
|----------------------------------------------|-----------------|---------------|
| DEVELOPMENT APPLICATION                      | SCALE @ A3:     | 1 : 300       |
| ALTERATIONS & ADDITIONS TO EXISTING DWELLING | DRAWN BY:       | DATE:         |
| CLIENT:                                      | F.H             | 13/05/25      |
| MR P. KAZZI                                  | CHECKED BY:     | SHEET NUMBER: |
| IVIR P. NAZZI                                | F.H             |               |
| ADDRESS:                                     | PROJECT NUMBER: |               |
| 1 POOLE ST, KINGSGROVE                       | 24030           | A120          |
| 1 POOLE ST, KINGSGROVE                       | 24030           | A120          |

**LEGEND**:

**EXISTING SHADOW** 

PROPOSED SHADOW